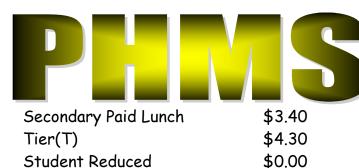

#### \$3.40 Salad Lunch \$2.65 Salad Entree "Lunch Pack" Lunch \$3.40 **Yogurt Parfait** \$2.65 Side Salad \$1.35 Cottage Cheese/Yogurt \$1.35 Pasta/Potato Salad \$1.35 Fresh Fruit \$1.35

Adult

# SANDWICHES

| Sandwich Lunch             | \$3.40 |
|----------------------------|--------|
| Sandwich or Entree         | \$2.65 |
| Pizza Slice                | \$2.65 |
| Tier Pizza Slice or Entrée | \$3.55 |
| Dinner Roll                | \$1.35 |
| Cookies                    | \$1.50 |